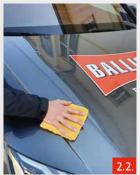

# 2. Dry application:

- 2.1. Spray the detailer on the short-pile microfibre cloth / soft cotton cloth and spread on the paint.
- 2.2. Then polish with the high-pile microfibre cloth.

Advantage: Extreme beading coating and tremendously deep shine