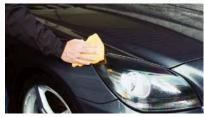

## **USE AS A DETAILER**

Clean the paint by hand or in the car wash as usual. Proceed as follows.

# 2. Dry application:

- 2.1. Spray the detailer on the short-pile microfibre cloth / soft cotton cloth and spread on the paint.
- 2.2. Then polish with the high-pile microfibre cloth.

Advantage: Extreme beading coating and tremendously deep shine