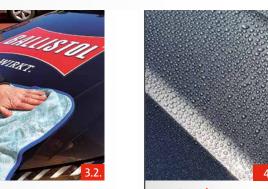

### **USE AS A DRY CLEANER**

Slightly dirty or dusty paint can be treated immediately without water.

- 1.1. Spray the paint thoroughly with the cleaner.
- 1.2. Clean with the high-pile microfibre cloth until the surface is clean.
- 1.3. Polish with another high-pile microfibre cloth.

Clean paint with tremendously deep shine and extreme beading coating