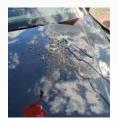

### **USE AS A DRY CLEANER**

Slightly dirty or dusty paint can be treated immediately without water.

- 1.1. Spray the paint thoroughly with the cleaner.
- 1.2. Clean with the high-pile microfibre cloth until the surface is clean.
- 1.3. Polish with another high-pile microfibre cloth.

Clean paint with tremendously deep shine and extreme beading coating