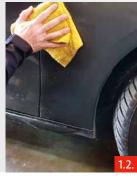

### **USE AS A DRY CLEANER**

Slightly dirty or dusty paint can be treated immediately without water.

- 1.1. Spray the paint thoroughly with the cleaner.
- 1.2. Clean with the high-pile microfibre cloth until the surface is clean.
- 1.3. Polish with another high-pile microfibre cloth.