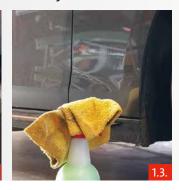

### **USE AS A DRY CLEANER**

Slightly dirty or dusty paint can be treated immediately without water.

- 1.1. Spray the paint thoroughly with the cleaner.
- 1.2. Clean with the high-pile microfibre cloth until the surface is clean.
- 1.3. Polish with another high-pile microfibre cloth.