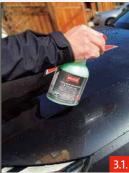

- 3. Wet application:
- 3.1. Spray detailer on wet paint.
- 3.2. Dry with microfibre drying cloth. The detailer spreads when drying.

Tip: Improved spreading of the detailer when using a cotton cloth. Then polish with a high-pile microfibre cloth.