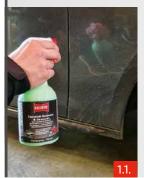

### **USE AS A DRY CLEANER**

Slightly dirty or dusty paint can be treated immediately without water.

- 1.1. Spray the paint thoroughly with the cleaner.
- 1.2. Clean with the high-pile microfibre cloth until the surface is clean.
- 1.3. Polish with another high-pile microfibre cloth.