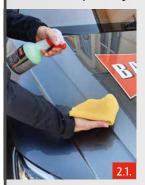

# 2. Dry application:

- 2.1. Spray the detailer on the short-pile microfibre cloth / soft cotton cloth and spread on the paint.
- 2.2. Then polish with the high-pile microfibre cloth.

Advantage: Extreme beading coating and tremendously deep shine